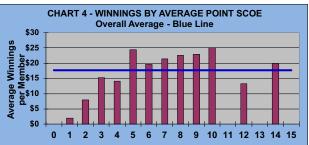

|                  | HILLVIEW SENIOR MEN'S GOLF LEAGUE |               |        |                   |          |         |      |       |         |             |             |          |            |            |        |  |  |
|------------------|-----------------------------------|---------------|--------|-------------------|----------|---------|------|-------|---------|-------------|-------------|----------|------------|------------|--------|--|--|
|                  |                                   | NEXT          | LUNC   | LUNCHEON AUGUST 6 |          |         |      |       |         |             | 39th SEASON |          |            |            |        |  |  |
| ROUND 8          |                                   |               |        | ROU               |          | RESULTS |      | 6/18/ | 25      | HISTORY     |             |          |            |            |        |  |  |
|                  |                                   | TEE-TIME      |        |                   | Points   |         |      |       |         | Won         |             |          |            | Last 3     |        |  |  |
|                  |                                   | LIST          |        |                   | over     | ••      |      | Poi   | nts     | in          |             | Minimum  | Average    | Scor       | es     |  |  |
|                  |                                   | SCHEDULED     | New    | New               | Old      |         | /    | Sco   | red     | 2025        | Old         | Point    | Point      | Adjstd     | Pts    |  |  |
| MEMBERS          |                                   | NINE          | Quota* | Flight            | Quota    | WINNE   | DC   | Front | Back    | **          | Quota       | Score*** | Score****  | Recen      |        |  |  |
|                  |                                   | Front         | 6      | C                 | -1       |         | NO   | TIOII | 5       | \$0         | 6           | 5        | 5.0        | 7 5        |        |  |  |
| AMERAULT         | DAVE<br>BOB                       | Front         | 10     | B                 | +4       | B Back  | ¢10  |       | 5<br>12 | \$0<br>\$10 | 8           | 7        | 7.3        | 8 7        | 12     |  |  |
| ANGELO           | JOHN                              | Back          | 10     | B                 | -7       | D Dack  | φIU  | 3     | 12      | \$40        | 10          | 9        | 6.0        | 13 9       | 9      |  |  |
| ANNAIAN          | ROBERT                            | Front         | 2      | D                 | -7       |         |      | 3     |         | \$0         | 2           | 1        | 1.5        | 1 2        | 1      |  |  |
| ARMSTRONG        | том                               | Front         | 6      | B                 |          |         |      |       |         | \$40        | 6           | 5        | 5.8        | 7 7        | 7      |  |  |
| ASSINI           | RON                               | Front         | 8      | C                 | +5       | C Back  | \$40 |       | 10      | \$40        | 5           | 4        | 5.3        | 5 4        | 10     |  |  |
| BARBOSA          | RICHARD                           | Back          | 3      | D                 |          |         | •    |       |         | \$0         | 3           | 2        | 1.0        | 4 2        | 2      |  |  |
| BARLETTA         | JOE                               | Back          | 2      | D                 | -1       |         |      | 2     |         | \$0         | 3           | 2        | 1.8        | 2 2        | 2      |  |  |
| BARRASSO         | ED                                | Front         |        | D                 |          |         |      |       |         | \$0         |             |          |            | 2          | 6      |  |  |
| BARRY            | DAVID                             | Back          | 6      | В                 | -5       |         |      | 2     |         | \$0         | 7           | 6        | 5.1        | 66         | 6      |  |  |
| BARRY            | GREG                              | Front         | 7      | В                 | -3       |         |      |       | 4       | \$20        | 7           | 6        | 5.1        | 86         | 6      |  |  |
| BASTIANI         | TONY                              | Front         | 4      | D                 |          |         |      |       |         | \$20        | 4           | 3        | 2.8        | 2 2        | 5      |  |  |
| BATTLES          | RICHARD                           | Front         | 9      | В                 | -3       |         |      |       | 6       | \$80        | 9           | 8        | 7.0        | 8 10       | 8      |  |  |
| BEAUCAIRE        | JIM                               | Front         | 3      | D                 | +2       | D Back  | \$10 |       | 4       | \$10        | 2           | 1        | 2.0        | 2 1        | 4      |  |  |
| BEAUPRE          | RONALD                            | Front         | 6      | С                 |          |         |      |       |         | \$0         | 6           | 5        | 4.5        | 5 7        | 5      |  |  |
| BEIGHLEY         | JAMES                             | Back          | 4      | D                 | +1       | D Front | \$10 | 4     |         | \$20        | 3           | 2        | 3.0        | 3 3        | 4      |  |  |
| BENTLEY          | ROBERT                            | Front         | 12     | Α                 | -4       |         |      |       | 8       | \$40        | 12          | 11       | 8.6        | 15 11      |        |  |  |
| BERRY            | BILL                              | Back          | 4      | D                 |          |         |      |       |         | \$20        | 4           | 3        | 1.9        | 2 3        | 6      |  |  |
| BERTETTI         | DAVE                              | Front         | 2      | D                 | -1       |         |      |       | 1       | \$10        | 2           | 1        | 1.7        | 2 1        | 1      |  |  |
| BESSONE          | CARLO                             | Front         | 6      | В                 | EVEN     |         |      |       | 7       | \$50        | 7           | 6        | 5.4        | 7 7        | 7      |  |  |
| BISHOP           | DAVID                             | Back          | 8      | Α                 | EVEN     |         |      | 8     |         | \$10        | 8           | 7        | 7.6        | 79         | 8      |  |  |
| BLACKWOOD        | BRIAN                             | Back          | 4      | С                 | -4       |         |      | 1     |         | \$50        | 5           | 4        | 3.7        | 5 4        | 4      |  |  |
| BLEIR            | KEVIN                             | Front         | 2      | D                 | EVEN     |         |      |       | 2       | \$0         | 2           | 1        | 1.8        | 3 2        | 2      |  |  |
| BONGIOVANNI      | ANTHONY                           | Back          | 3      | D                 | -2       |         |      | 1     |         | \$0         | 3           | 2        | 1.2        | 4 2        | 2      |  |  |
| BONO             | JACK                              | Front         | 8      | A                 | _        |         |      |       |         | \$10        | 8           | 7        | 7.4        | 79         | 9      |  |  |
| BOOTH            | WALTER                            | Back          | 4      | C                 | -2       |         |      | 3     |         | \$50        | 5           | 4        | 4.2        | 4 4<br>5 5 | 4<br>5 |  |  |
| BOTELHO<br>BOYCE | ARTHUR                            | Back<br>Front | 4<br>5 | C<br>C            | EVEN     |         |      |       | -       | \$20<br>\$0 | 4<br>5      | 3<br>4   | 3.0<br>4.4 | 5 5        | 5      |  |  |
|                  | BOB                               | Back          |        |                   |          |         |      | 1     | 5       | \$U<br>\$10 | 3           | 4<br>2   | 2.3        | 2 2        | 2      |  |  |
| BROWN<br>BROWN   | LARRY<br>RICHARD                  | Back          | 2<br>6 | C D               | -2<br>-4 |         |      | 1     |         | \$10<br>\$0 | 6           | 5        | 4.0        | 8 5        | -      |  |  |
| BUCKLEY          | RICHARD<br>JIM                    | Back          | 6      | C<br>C            | -4       |         |      | 2     |         | \$0<br>\$0  | 6           | 5        | 4.0        | o 5<br>7 5 |        |  |  |
| BURKE            | ED                                | Front         | 11     | A                 | -1       |         |      |       | 10      | \$10        | 11          | 10       | 9.4        | 12 10      |        |  |  |
| BURKE            | ED<br>HANK                        | Front         | 9      | A                 | - 1      |         |      |       | 10      | \$10        | 9           | 8        | 8.2        | 10 9       | 10     |  |  |
| BURKE            | JOE                               | Front         | 6      | ĉ                 | +2       | C Back  | \$10 |       | 7       | \$50        | 5           | 4        | 4.7        | 5 4        | 7      |  |  |
| BUTCHER          | SIMON                             | Back          | 6      | B                 | +1       | J Davi  | ψiυ  | 8     |         | \$0         | 7           | 6        | 4.8        | 6 6        |        |  |  |
| CALVERT          | IAN                               | Back          | 9      | A                 | +1       | A Front | \$20 | 10    |         | \$60        | 9           | 8        | 8.8        | 10 10      |        |  |  |
| CANNON           | JERRY                             | Back          | 3      | D                 | -3       |         |      | 1     |         | \$40        | 4           | 3        | 2.9        | 3 4        | _      |  |  |
| CAPOZZI          | DAN                               | Back          | 10     | В                 | +2       | B Front | \$10 | 11    |         | \$20        | 9           | 8        | 8.5        | 8 10       | 11     |  |  |
| CARDOZA          | PAT                               | Back          | 4      | D                 | +1       | D Front |      | 4     |         | \$30        | 3           | 2        | 3.0        | 3 4        | 4      |  |  |
| CARUCCI          | CHARLES                           | Front         | 3      | D                 |          |         |      |       |         | \$0         | 3           | 2        | 3.2        | 2 2        | 2      |  |  |
| CATANZANO        | PAUL                              | Back          | 8      | Α                 | EVEN     |         |      | 8     |         | \$0         | 8           | 7        | 7.7        | 9 7        | _      |  |  |
| CAVALLARO        | SEB                               | Front         | 5      | С                 | +2       | C Back  | \$10 |       | 6       | \$10        | 4           | 3        | 4.0        | 5 4        | 6      |  |  |
| CHAISSON         | ALEX                              | Back          | 3      | С                 | -3       |         |      | 0     |         | \$10        | 3           | 2        | 2.3        | 4 3        | 2      |  |  |
| CIACCIA          | том                               | Front         | 3      | D                 |          |         |      |       |         | \$10        | 3           | 2        | 2.6        | 4 4        | 3      |  |  |
| CIULLA           | GUS                               | Front         | 8      | В                 | +3       |         |      |       | 10      | \$20        | 7           | 6        | 6.8        | 6 7        | 10     |  |  |
| COCCHIARO        | TONY                              | Back          | 7      | Α                 |          |         |      |       |         | \$80        | 7           | 6        | 6.2        | 7 7        |        |  |  |
| COLEMAN          | FRANCIS                           | Back          | 7      | С                 | +2       |         |      | 8     |         | \$20        | 6           | 5        | 5.5        | 7 5        | 8      |  |  |