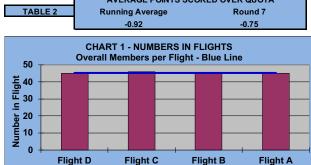

tar$ |                                             |                                              |  |  |  |  |  |  |
|                                  | JUNE 18, 2025                               | 39th SEASON                                  |  |  |  |  |  |  |
| $\star\star\star\star\star\star$ |                                             | PLAYED >=50% OF ROUNDS                       |  |  |  |  |  |  |
|                                  |                                             | WON 159 GOLF PRIZES                          |  |  |  |  |  |  |
|                                  |                                             |                                              |  |  |  |  |  |  |

### **IF OTHERS ARE WAITING**



#### AND NO POINTS ARE



# POSSIBLE, PLEASE PICK UP



















# AND NO POINTS ARE

IF OTHERS ARE WAITING



## POSSIBLE, PLEASE PICK UP

#### GOLD AND WHITE TEES COMPARISON AFTER 7 ROUNDS OF PLAY



Flight D

Flight C

Flight B

Flight A

0 1 2 3 4 5 6 7 8 9 10 11 12 13 14 15

# **WINNING POINTS**



# OVER QUOTA (WPOQ)



#### AFTER 7 ROUNDS OF PLAY



5 0

EVEN

+1

+2

+3

+4

+5

+6

+7

+8

+9

+10

# WINNING POINTS



# **OVER QUOTA (WPOQ)**



#### AFTER 7 ROUNDS OF PLAY