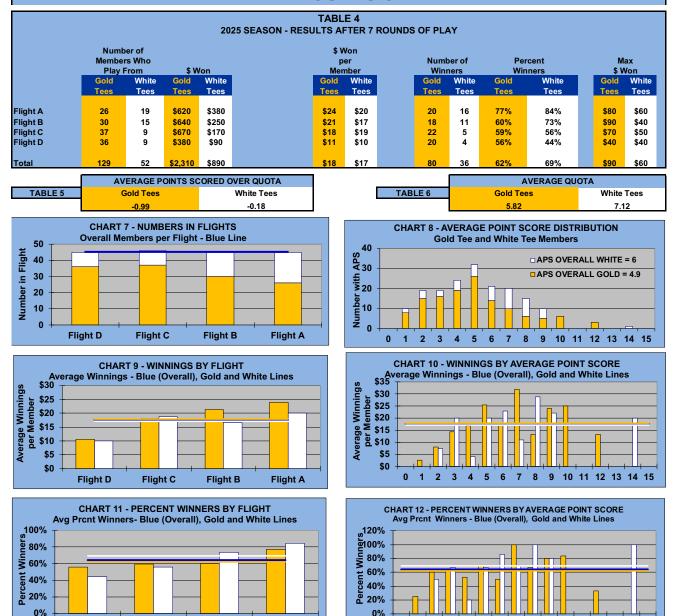

|                  | HILLVIEW SENIOR MEN'S GOLF LEAGUE |               |        |                   |          |         |      |       |         |             |             |          |            |            |        |  |  |
|------------------|-----------------------------------|---------------|--------|-------------------|----------|---------|------|-------|---------|-------------|-------------|----------|------------|------------|--------|--|--|
|                  |                                   | NEXT          | LUNC   | LUNCHEON AUGUST 6 |          |         |      |       |         |             | 39th SEASON |          |            |            |        |  |  |
| ROUND 8          |                                   |               |        | ROU               |          | RESULTS |      | 6/18/ | 25      | HISTORY     |             |          |            |            |        |  |  |
|                  |                                   | TEE-TIME      |        |                   | Points   |         |      |       |         | Won         |             |          |            | Last 3     |        |  |  |
|                  |                                   | LIST          |        |                   | over     | ••      |      | Poi   | nts     | in          |             | Minimum  | Average    | Scor       | es     |  |  |
|                  |                                   | SCHEDULED     | New    | New               | Old      |         | /    | Sco   | red     | 2025        | Old         | Point    | Point      | Adjstd     | Pts    |  |  |
| MEMBERS          |                                   | NINE          | Quota* | Flight            | Quota    | WINNE   | DC   | Front | Back    | **          | Quota       | Score*** | Score****  | Recen      |        |  |  |
|                  |                                   | Front         | 6      | C                 | -1       |         | NO   | TIOII | 5       | \$0         | 6           | 5        | 5.0        | 7 5        |        |  |  |
| AMERAULT         | DAVE<br>BOB                       | Front         | 10     | B                 | +4       | B Back  | ¢10  |       | 5<br>12 | \$0<br>\$10 | 8           | 7        | 7.3        | 8 7        | 12     |  |  |
| ANGELO           | JOHN                              | Back          | 10     | B                 | -7       | D Dack  | φIU  | 3     | 12      | \$40        | 10          | 9        | 6.0        | 13 9       | 9      |  |  |
| ANNAIAN          | ROBERT                            | Front         | 2      | D                 | -7       |         |      | 3     |         | \$0         | 2           | 1        | 1.5        | 1 2        | 1      |  |  |
| ARMSTRONG        | том                               | Front         | 6      | B                 |          |         |      |       |         | \$40        | 6           | 5        | 5.8        | 7 7        | 7      |  |  |
| ASSINI           | RON                               | Front         | 8      | C                 | +5       | C Back  | \$40 |       | 10      | \$40        | 5           | 4        | 5.3        | 5 4        | 10     |  |  |
| BARBOSA          | RICHARD                           | Back          | 3      | D                 |          |         | •    |       |         | \$0         | 3           | 2        | 1.0        | 4 2        | 2      |  |  |
| BARLETTA         | JOE                               | Back          | 2      | D                 | -1       |         |      | 2     |         | \$0         | 3           | 2        | 1.8        | 2 2        | 2      |  |  |
| BARRASSO         | ED                                | Front         |        | D                 |          |         |      |       |         | \$0         |             |          |            | 2          | 6      |  |  |
| BARRY            | DAVID                             | Back          | 6      | В                 | -5       |         |      | 2     |         | \$0         | 7           | 6        | 5.1        | 66         | 6      |  |  |
| BARRY            | GREG                              | Front         | 7      | В                 | -3       |         |      |       | 4       | \$20        | 7           | 6        | 5.1        | 86         | 6      |  |  |
| BASTIANI         | TONY                              | Front         | 4      | D                 |          |         |      |       |         | \$20        | 4           | 3        | 2.8        | 2 2        | 5      |  |  |
| BATTLES          | RICHARD                           | Front         | 9      | В                 | -3       |         |      |       | 6       | \$80        | 9           | 8        | 7.0        | 8 10       | 8      |  |  |
| BEAUCAIRE        | JIM                               | Front         | 3      | D                 | +2       | D Back  | \$10 |       | 4       | \$10        | 2           | 1        | 2.0        | 2 1        | 4      |  |  |
| BEAUPRE          | RONALD                            | Front         | 6      | С                 |          |         |      |       |         | \$0         | 6           | 5        | 4.5        | 5 7        | 5      |  |  |
| BEIGHLEY         | JAMES                             | Back          | 4      | D                 | +1       | D Front | \$10 | 4     |         | \$20        | 3           | 2        | 3.0        | 3 3        | 4      |  |  |
| BENTLEY          | ROBERT                            | Front         | 12     | Α                 | -4       |         |      |       | 8       | \$40        | 12          | 11       | 8.6        | 15 11      |        |  |  |
| BERRY            | BILL                              | Back          | 4      | D                 |          |         |      |       |         | \$20        | 4           | 3        | 1.9        | 2 3        | 6      |  |  |
| BERTETTI         | DAVE                              | Front         | 2      | D                 | -1       |         |      |       | 1       | \$10        | 2           | 1        | 1.7        | 2 1        | 1      |  |  |
| BESSONE          | CARLO                             | Front         | 6      | В                 | EVEN     |         |      |       | 7       | \$50        | 7           | 6        | 5.4        | 7 7        | 7      |  |  |
| BISHOP           | DAVID                             | Back          | 8      | Α                 | EVEN     |         |      | 8     |         | \$10        | 8           | 7        | 7.6        | 79         | 8      |  |  |
| BLACKWOOD        | BRIAN                             | Back          | 4      | С                 | -4       |         |      | 1     |         | \$50        | 5           | 4        | 3.7        | 5 4        | 4      |  |  |
| BLEIR            | KEVIN                             | Front         | 2      | D                 | EVEN     |         |      |       | 2       | \$0         | 2           | 1        | 1.8        | 3 2        | 2      |  |  |
| BONGIOVANNI      | ANTHONY                           | Back          | 3      | D                 | -2       |         |      | 1     |         | \$0         | 3           | 2        | 1.2        | 4 2        | 2      |  |  |
| BONO             | JACK                              | Front         | 8      | A                 | _        |         |      |       |         | \$10        | 8           | 7        | 7.4        | 79         | 9      |  |  |
| BOOTH            | WALTER                            | Back          | 4      | C                 | -2       |         |      | 3     |         | \$50        | 5           | 4        | 4.2        | 4 4<br>5 5 | 4<br>5 |  |  |
| BOTELHO<br>BOYCE | ARTHUR                            | Back<br>Front | 4<br>5 | C<br>C            | EVEN     |         |      |       | -       | \$20<br>\$0 | 4<br>5      | 3<br>4   | 3.0<br>4.4 | 5 5        | 5      |  |  |
|                  | BOB                               | Back          |        |                   |          |         |      | 1     | 5       | \$U<br>\$10 | 3           | 4<br>2   | 2.3        | 2 2        | 2      |  |  |
| BROWN<br>BROWN   | LARRY<br>RICHARD                  | Back          | 2<br>6 | C D               | -2<br>-4 |         |      | 1     |         | \$10<br>\$0 | 6           | 5        | 4.0        | 8 5        | -      |  |  |
| BUCKLEY          | RICHARD<br>JIM                    | Back          | 6      | C<br>C            | -4       |         |      | 2     |         | \$0<br>\$0  | 6           | 5        | 4.0        | o 5<br>7 5 |        |  |  |
| BURKE            | ED                                | Front         | 11     | A                 | -1       |         |      |       | 10      | \$10        | 11          | 10       | 9.4        | 12 10      |        |  |  |
| BURKE            | ED<br>HANK                        | Front         | 9      | A                 | - 1      |         |      |       | 10      | \$10        | 9           | 8        | 8.2        | 10 9       | 10     |  |  |
| BURKE            | JOE                               | Front         | 6      | ĉ                 | +2       | C Back  | \$10 |       | 7       | \$50        | 5           | 4        | 4.7        | 5 4        | 7      |  |  |
| BUTCHER          | SIMON                             | Back          | 6      | B                 | +1       | J Davi  | ψiυ  | 8     |         | \$0         | 7           | 6        | 4.8        | 6 6        |        |  |  |
| CALVERT          | IAN                               | Back          | 9      | A                 | +1       | A Front | \$20 | 10    |         | \$60        | 9           | 8        | 8.8        | 10 10      |        |  |  |
| CANNON           | JERRY                             | Back          | 3      | D                 | -3       |         |      | 1     |         | \$40        | 4           | 3        | 2.9        | 3 4        | _      |  |  |
| CAPOZZI          | DAN                               | Back          | 10     | В                 | +2       | B Front | \$10 | 11    |         | \$20        | 9           | 8        | 8.5        | 8 10       | 11     |  |  |
| CARDOZA          | PAT                               | Back          | 4      | D                 | +1       | D Front |      | 4     |         | \$30        | 3           | 2        | 3.0        | 3 4        | 4      |  |  |
| CARUCCI          | CHARLES                           | Front         | 3      | D                 |          |         |      |       |         | \$0         | 3           | 2        | 3.2        | 2 2        | 2      |  |  |
| CATANZANO        | PAUL                              | Back          | 8      | Α                 | EVEN     |         |      | 8     |         | \$0         | 8           | 7        | 7.7        | 9 7        | _      |  |  |
| CAVALLARO        | SEB                               | Front         | 5      | С                 | +2       | C Back  | \$10 |       | 6       | \$10        | 4           | 3        | 4.0        | 5 4        | 6      |  |  |
| CHAISSON         | ALEX                              | Back          | 3      | С                 | -3       |         |      | 0     |         | \$10        | 3           | 2        | 2.3        | 4 3        | 2      |  |  |
| CIACCIA          | том                               | Front         | 3      | D                 |          |         |      |       |         | \$10        | 3           | 2        | 2.6        | 4 4        | 3      |  |  |
| CIULLA           | GUS                               | Front         | 8      | В                 | +3       |         |      |       | 10      | \$20        | 7           | 6        | 6.8        | 6 7        | 10     |  |  |
| COCCHIARO        | TONY                              | Back          | 7      | Α                 |          |         |      |       |         | \$80        | 7           | 6        | 6.2        | 7 7        |        |  |  |
| COLEMAN          | FRANCIS                           | Back          | 7      | С                 | +2       |         |      | 8     |         | \$20        | 6           | 5        | 5.5        | 7 5        | 8      |  |  |