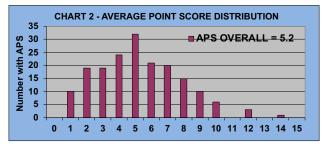

|                  | HILLVIEW SENIOR MEN'S GOLF LEAGUE |               |        |                   |          |         |      |       |         |             |             |          |            |            |        |  |  |
|------------------|-----------------------------------|---------------|--------|-------------------|----------|---------|------|-------|---------|-------------|-------------|----------|------------|------------|--------|--|--|
|                  |                                   | NEXT          | LUNC   | LUNCHEON AUGUST 6 |          |         |      |       |         |             | 39th SEASON |          |            |            |        |  |  |
| ROUND 8          |                                   |               |        | ROU               |          | RESULTS |      | 6/18/ | 25      | HISTORY     |             |          |            |            |        |  |  |
|                  |                                   | TEE-TIME      |        |                   | Points   |         |      |       |         | Won         |             |          |            | Last 3     |        |  |  |
|                  |                                   | LIST          |        |                   | over     | ••      |      | Poi   | nts     | in          |             | Minimum  | Average    | Scor       | es     |  |  |
|                  |                                   | SCHEDULED     | New    | New               | Old      |         | /    | Sco   | red     | 2025        | Old         | Point    | Point      | Adjstd     | Pts    |  |  |
| MEMBERS          |                                   | NINE          | Quota* | Flight            | Quota    | WINNE   | DC   | Front | Back    | **          | Quota       | Score*** | Score****  | Recen      |        |  |  |
|                  |                                   | Front         | 6      | C                 | -1       |         | NO   | TIOII | 5       | \$0         | 6           | 5        | 5.0        | 7 5        |        |  |  |
| AMERAULT         | DAVE<br>BOB                       | Front         | 10     | B                 | +4       | B Back  | ¢10  |       | 5<br>12 | \$0<br>\$10 | 8           | 7        | 7.3        | 8 7        | 12     |  |  |
| ANGELO           | JOHN                              | Back          | 10     | B                 | -7       | D Dack  | φIU  | 3     | 12      | \$40        | 10          | 9        | 6.0        | 13 9       | 9      |  |  |
| ANNAIAN          | ROBERT                            | Front         | 2      | D                 | -7       |         |      | 3     |         | \$0         | 2           | 1        | 1.5        | 1 2        | 1      |  |  |
| ARMSTRONG        | том                               | Front         | 6      | B                 |          |         |      |       |         | \$40        | 6           | 5        | 5.8        | 7 7        | 7      |  |  |
| ASSINI           | RON                               | Front         | 8      | C                 | +5       | C Back  | \$40 |       | 10      | \$40        | 5           | 4        | 5.3        | 5 4        | 10     |  |  |
| BARBOSA          | RICHARD                           | Back          | 3      | D                 |          |         | •    |       |         | \$0         | 3           | 2        | 1.0        | 4 2        | 2      |  |  |
| BARLETTA         | JOE                               | Back          | 2      | D                 | -1       |         |      | 2     |         | \$0         | 3           | 2        | 1.8        | 2 2        | 2      |  |  |
| BARRASSO         | ED                                | Front         |        | D                 |          |         |      |       |         | \$0         |             |          |            | 2          | 6      |  |  |
| BARRY            | DAVID                             | Back          | 6      | В                 | -5       |         |      | 2     |         | \$0         | 7           | 6        | 5.1        | 66         | 6      |  |  |
| BARRY            | GREG                              | Front         | 7      | В                 | -3       |         |      |       | 4       | \$20        | 7           | 6        | 5.1        | 86         | 6      |  |  |
| BASTIANI         | TONY                              | Front         | 4      | D                 |          |         |      |       |         | \$20        | 4           | 3        | 2.8        | 2 2        | 5      |  |  |
| BATTLES          | RICHARD                           | Front         | 9      | В                 | -3       |         |      |       | 6       | \$80        | 9           | 8        | 7.0        | 8 10       | 8      |  |  |
| BEAUCAIRE        | JIM                               | Front         | 3      | D                 | +2       | D Back  | \$10 |       | 4       | \$10        | 2           | 1        | 2.0        | 2 1        | 4      |  |  |
| BEAUPRE          | RONALD                            | Front         | 6      | С                 |          |         |      |       |         | \$0         | 6           | 5        | 4.5        | 5 7        | 5      |  |  |
| BEIGHLEY         | JAMES                             | Back          | 4      | D                 | +1       | D Front | \$10 | 4     |         | \$20        | 3           | 2        | 3.0        | 3 3        | 4      |  |  |
| BENTLEY          | ROBERT                            | Front         | 12     | Α                 | -4       |         |      |       | 8       | \$40        | 12          | 11       | 8.6        | 15 11      |        |  |  |
| BERRY            | BILL                              | Back          | 4      | D                 |          |         |      |       |         | \$20        | 4           | 3        | 1.9        | 2 3        | 6      |  |  |
| BERTETTI         | DAVE                              | Front         | 2      | D                 | -1       |         |      |       | 1       | \$10        | 2           | 1        | 1.7        | 2 1        | 1      |  |  |
| BESSONE          | CARLO                             | Front         | 6      | В                 | EVEN     |         |      |       | 7       | \$50        | 7           | 6        | 5.4        | 7 7        | 7      |  |  |
| BISHOP           | DAVID                             | Back          | 8      | Α                 | EVEN     |         |      | 8     |         | \$10        | 8           | 7        | 7.6        | 79         | 8      |  |  |
| BLACKWOOD        | BRIAN                             | Back          | 4      | С                 | -4       |         |      | 1     |         | \$50        | 5           | 4        | 3.7        | 5 4        | 4      |  |  |
| BLEIR            | KEVIN                             | Front         | 2      | D                 | EVEN     |         |      |       | 2       | \$0         | 2           | 1        | 1.8        | 3 2        | 2      |  |  |
| BONGIOVANNI      | ANTHONY                           | Back          | 3      | D                 | -2       |         |      | 1     |         | \$0         | 3           | 2        | 1.2        | 4 2        | 2      |  |  |
| BONO             | JACK                              | Front         | 8      | A                 | _        |         |      |       |         | \$10        | 8           | 7        | 7.4        | 79         | 9      |  |  |
| BOOTH            | WALTER                            | Back          | 4      | C                 | -2       |         |      | 3     |         | \$50        | 5           | 4        | 4.2        | 4 4<br>5 5 | 4<br>5 |  |  |
| BOTELHO<br>BOYCE | ARTHUR                            | Back<br>Front | 4<br>5 | C<br>C            | EVEN     |         |      |       | -       | \$20<br>\$0 | 4<br>5      | 3<br>4   | 3.0<br>4.4 | 5 5        | 5      |  |  |
|                  | BOB                               | Back          |        |                   |          |         |      | 1     | 5       | \$U<br>\$10 | 3           | 4<br>2   | 2.3        | 2 2        | 2      |  |  |
| BROWN<br>BROWN   | LARRY<br>RICHARD                  | Back          | 2<br>6 | C D               | -2<br>-4 |         |      | 1     |         | \$10<br>\$0 | 6           | 5        | 4.0        | 8 5        | -      |  |  |
| BUCKLEY          | RICHARD<br>JIM                    | Back          | 6      | C<br>C            | -4       |         |      | 2     |         | \$0<br>\$0  | 6           | 5        | 4.0        | o 5<br>7 5 |        |  |  |
| BURKE            | ED                                | Front         | 11     | A                 | -1       |         |      |       | 10      | \$10        | 11          | 10       | 9.4        | 12 10      |        |  |  |
| BURKE            | ED<br>HANK                        | Front         | 9      | A                 | - 1      |         |      |       | 10      | \$10        | 9           | 8        | 8.2        | 10 9       | 10     |  |  |
| BURKE            | JOE                               | Front         | 6      | ĉ                 | +2       | C Back  | \$10 |       | 7       | \$50        | 5           | 4        | 4.7        | 5 4        | 7      |  |  |
| BUTCHER          | SIMON                             | Back          | 6      | B                 | +1       | J Davi  | ψiυ  | 8     |         | \$0         | 7           | 6        | 4.8        | 6 6        |        |  |  |
| CALVERT          | IAN                               | Back          | 9      | A                 | +1       | A Front | \$20 | 10    |         | \$60        | 9           | 8        | 8.8        | 10 10      |        |  |  |
| CANNON           | JERRY                             | Back          | 3      | D                 | -3       |         |      | 1     |         | \$40        | 4           | 3        | 2.9        | 3 4        | _      |  |  |
| CAPOZZI          | DAN                               | Back          | 10     | В                 | +2       | B Front | \$10 | 11    |         | \$20        | 9           | 8        | 8.5        | 8 10       | 11     |  |  |
| CARDOZA          | PAT                               | Back          | 4      | D                 | +1       | D Front |      | 4     |         | \$30        | 3           | 2        | 3.0        | 3 4        | 4      |  |  |
| CARUCCI          | CHARLES                           | Front         | 3      | D                 |          |         |      |       |         | \$0         | 3           | 2        | 3.2        | 2 2        | 2      |  |  |
| CATANZANO        | PAUL                              | Back          | 8      | Α                 | EVEN     |         |      | 8     |         | \$0         | 8           | 7        | 7.7        | 9 7        | _      |  |  |
| CAVALLARO        | SEB                               | Front         | 5      | С                 | +2       | C Back  | \$10 |       | 6       | \$10        | 4           | 3        | 4.0        | 5 4        | 6      |  |  |
| CHAISSON         | ALEX                              | Back          | 3      | С                 | -3       |         |      | 0     |         | \$10        | 3           | 2        | 2.3        | 4 3        | 2      |  |  |
| CIACCIA          | том                               | Front         | 3      | D                 |          |         |      |       |         | \$10        | 3           | 2        | 2.6        | 4 4        | 3      |  |  |
| CIULLA           | GUS                               | Front         | 8      | В                 | +3       |         |      |       | 10      | \$20        | 7           | 6        | 6.8        | 6 7        | 10     |  |  |
| COCCHIARO        | TONY                              | Back          | 7      | Α                 |          |         |      |       |         | \$80        | 7           | 6        | 6.2        | 7 7        |        |  |  |
| COLEMAN          | FRANCIS                           | Back          | 7      | С                 | +2       |         |      | 8     |         | \$20        | 6           | 5        | 5.5        | 7 5        | 8      |  |  |