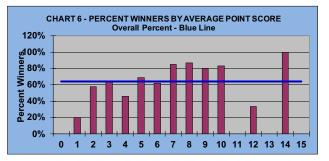

|                  | HILLVIEW SENIOR MEN'S GOLF LEAGUE |               |        |                   |          |         |      |       |         |             |             |          |            |            |        |  |  |
|------------------|-----------------------------------|---------------|--------|-------------------|----------|---------|------|-------|---------|-------------|-------------|----------|------------|------------|--------|--|--|
|                  |                                   | NEXT          | LUNC   | LUNCHEON AUGUST 6 |          |         |      |       |         |             | 39th SEASON |          |            |            |        |  |  |
| ROUND 8          |                                   |               |        | ROU               |          | RESULTS |      | 6/18/ | 25      | HISTORY     |             |          |            |            |        |  |  |
|                  |                                   | TEE-TIME      |        |                   | Points   |         |      |       |         | Won         |             |          |            | Last 3     |        |  |  |
|                  |                                   | LIST          |        |                   | over     | ••      |      | Poi   | nts     | in          |             | Minimum  | Average    | Scor       | es     |  |  |
|                  |                                   | SCHEDULED     | New    | New               | Old      |         | /    | Sco   | red     | 2025        | Old         | Point    | Point      | Adjstd     | Pts    |  |  |
| MEMBERS          |                                   | NINE          | Quota* | Flight            | Quota    | WINNE   | DC   | Front | Back    | **          | Quota       | Score*** | Score****  | Recen      |        |  |  |
|                  |                                   | Front         | 6      | C                 | -1       |         | NO   | TIOII | 5       | \$0         | 6           | 5        | 5.0        | 7 5        |        |  |  |
| AMERAULT         | DAVE<br>BOB                       | Front         | 10     | B                 | +4       | B Back  | ¢10  |       | 5<br>12 | \$0<br>\$10 | 8           | 7        | 7.3        | 8 7        | 12     |  |  |
| ANGELO           | JOHN                              | Back          | 10     | B                 | -7       | D Dack  | φIU  | 3     | 12      | \$40        | 10          | 9        | 6.0        | 13 9       | 9      |  |  |
| ANNAIAN          | ROBERT                            | Front         | 2      | D                 | -7       |         |      | 3     |         | \$0         | 2           | 1        | 1.5        | 1 2        | 1      |  |  |
| ARMSTRONG        | том                               | Front         | 6      | B                 |          |         |      |       |         | \$40        | 6           | 5        | 5.8        | 7 7        | 7      |  |  |
| ASSINI           | RON                               | Front         | 8      | C                 | +5       | C Back  | \$40 |       | 10      | \$40        | 5           | 4        | 5.3        | 5 4        | 10     |  |  |
| BARBOSA          | RICHARD                           | Back          | 3      | D                 |          |         | •    |       |         | \$0         | 3           | 2        | 1.0        | 4 2        | 2      |  |  |
| BARLETTA         | JOE                               | Back          | 2      | D                 | -1       |         |      | 2     |         | \$0         | 3           | 2        | 1.8        | 2 2        | 2      |  |  |
| BARRASSO         | ED                                | Front         |        | D                 |          |         |      |       |         | \$0         |             |          |            | 2          | 6      |  |  |
| BARRY            | DAVID                             | Back          | 6      | В                 | -5       |         |      | 2     |         | \$0         | 7           | 6        | 5.1        | 66         | 6      |  |  |
| BARRY            | GREG                              | Front         | 7      | В                 | -3       |         |      |       | 4       | \$20        | 7           | 6        | 5.1        | 86         | 6      |  |  |
| BASTIANI         | TONY                              | Front         | 4      | D                 |          |         |      |       |         | \$20        | 4           | 3        | 2.8        | 2 2        | 5      |  |  |
| BATTLES          | RICHARD                           | Front         | 9      | В                 | -3       |         |      |       | 6       | \$80        | 9           | 8        | 7.0        | 8 10       | 8      |  |  |
| BEAUCAIRE        | JIM                               | Front         | 3      | D                 | +2       | D Back  | \$10 |       | 4       | \$10        | 2           | 1        | 2.0        | 2 1        | 4      |  |  |
| BEAUPRE          | RONALD                            | Front         | 6      | С                 |          |         |      |       |         | \$0         | 6           | 5        | 4.5        | 5 7        | 5      |  |  |
| BEIGHLEY         | JAMES                             | Back          | 4      | D                 | +1       | D Front | \$10 | 4     |         | \$20        | 3           | 2        | 3.0        | 3 3        | 4      |  |  |
| BENTLEY          | ROBERT                            | Front         | 12     | Α                 | -4       |         |      |       | 8       | \$40        | 12          | 11       | 8.6        | 15 11      |        |  |  |
| BERRY            | BILL                              | Back          | 4      | D                 |          |         |      |       |         | \$20        | 4           | 3        | 1.9        | 2 3        | 6      |  |  |
| BERTETTI         | DAVE                              | Front         | 2      | D                 | -1       |         |      |       | 1       | \$10        | 2           | 1        | 1.7        | 2 1        | 1      |  |  |
| BESSONE          | CARLO                             | Front         | 6      | В                 | EVEN     |         |      |       | 7       | \$50        | 7           | 6        | 5.4        | 7 7        | 7      |  |  |
| BISHOP           | DAVID                             | Back          | 8      | Α                 | EVEN     |         |      | 8     |         | \$10        | 8           | 7        | 7.6        | 79         | 8      |  |  |
| BLACKWOOD        | BRIAN                             | Back          | 4      | С                 | -4       |         |      | 1     |         | \$50        | 5           | 4        | 3.7        | 5 4        | 4      |  |  |
| BLEIR            | KEVIN                             | Front         | 2      | D                 | EVEN     |         |      |       | 2       | \$0         | 2           | 1        | 1.8        | 3 2        | 2      |  |  |
| BONGIOVANNI      | ANTHONY                           | Back          | 3      | D                 | -2       |         |      | 1     |         | \$0         | 3           | 2        | 1.2        | 4 2        | 2      |  |  |
| BONO             | JACK                              | Front         | 8      | A                 | _        |         |      |       |         | \$10        | 8           | 7        | 7.4        | 79         | 9      |  |  |
| BOOTH            | WALTER                            | Back          | 4      | C                 | -2       |         |      | 3     |         | \$50        | 5           | 4        | 4.2        | 4 4<br>5 5 | 4<br>5 |  |  |
| BOTELHO<br>BOYCE | ARTHUR                            | Back<br>Front | 4<br>5 | C<br>C            | EVEN     |         |      |       | -       | \$20<br>\$0 | 4<br>5      | 3<br>4   | 3.0<br>4.4 | 5 5        | 5      |  |  |
|                  | BOB                               | Back          |        |                   |          |         |      | 1     | 5       | \$U<br>\$10 | 3           | 4<br>2   | 2.3        | 2 2        | 2      |  |  |
| BROWN<br>BROWN   | LARRY<br>RICHARD                  | Back          | 2<br>6 | C D               | -2<br>-4 |         |      | 1     |         | \$10<br>\$0 | 6           | 5        | 4.0        | 8 5        | -      |  |  |
| BUCKLEY          | RICHARD<br>JIM                    | Back          | 6      | C<br>C            | -4       |         |      | 2     |         | \$0<br>\$0  | 6           | 5        | 4.0        | o 5<br>7 5 |        |  |  |
| BURKE            | ED                                | Front         | 11     | A                 | -1       |         |      |       | 10      | \$10        | 11          | 10       | 9.4        | 12 10      |        |  |  |
| BURKE            | ED<br>HANK                        | Front         | 9      | A                 | - 1      |         |      |       | 10      | \$10        | 9           | 8        | 8.2        | 10 9       | 10     |  |  |
| BURKE            | JOE                               | Front         | 6      | ĉ                 | +2       | C Back  | \$10 |       | 7       | \$50        | 5           | 4        | 4.7        | 5 4        | 7      |  |  |
| BUTCHER          | SIMON                             | Back          | 6      | B                 | +1       | J Davi  | ψiυ  | 8     |         | \$0         | 7           | 6        | 4.8        | 6 6        |        |  |  |
| CALVERT          | IAN                               | Back          | 9      | A                 | +1       | A Front | \$20 | 10    |         | \$60        | 9           | 8        | 8.8        | 10 10      |        |  |  |
| CANNON           | JERRY                             | Back          | 3      | D                 | -3       |         |      | 1     |         | \$40        | 4           | 3        | 2.9        | 3 4        | _      |  |  |
| CAPOZZI          | DAN                               | Back          | 10     | В                 | +2       | B Front | \$10 | 11    |         | \$20        | 9           | 8        | 8.5        | 8 10       | 11     |  |  |
| CARDOZA          | PAT                               | Back          | 4      | D                 | +1       | D Front |      | 4     |         | \$30        | 3           | 2        | 3.0        | 3 4        | 4      |  |  |
| CARUCCI          | CHARLES                           | Front         | 3      | D                 |          |         |      |       |         | \$0         | 3           | 2        | 3.2        | 2 2        | 2      |  |  |
| CATANZANO        | PAUL                              | Back          | 8      | Α                 | EVEN     |         |      | 8     |         | \$0         | 8           | 7        | 7.7        | 9 7        | _      |  |  |
| CAVALLARO        | SEB                               | Front         | 5      | С                 | +2       | C Back  | \$10 |       | 6       | \$10        | 4           | 3        | 4.0        | 5 4        | 6      |  |  |
| CHAISSON         | ALEX                              | Back          | 3      | С                 | -3       |         |      | 0     |         | \$10        | 3           | 2        | 2.3        | 4 3        | 2      |  |  |
| CIACCIA          | том                               | Front         | 3      | D                 |          |         |      |       |         | \$10        | 3           | 2        | 2.6        | 4 4        | 3      |  |  |
| CIULLA           | GUS                               | Front         | 8      | В                 | +3       |         |      |       | 10      | \$20        | 7           | 6        | 6.8        | 6 7        | 10     |  |  |
| COCCHIARO        | TONY                              | Back          | 7      | Α                 |          |         |      |       |         | \$80        | 7           | 6        | 6.2        | 7 7        |        |  |  |
| COLEMAN          | FRANCIS                           | Back          | 7      | С                 | +2       |         |      | 8     |         | \$20        | 6           | 5        | 5.5        | 7 5        | 8      |  |  |