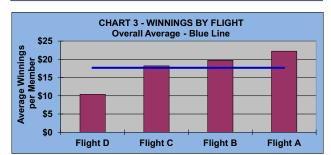

r$ |                                             |                                              |  |  |  |  |  |  |
|                                  | JUNE 18, 2025                               | 39th SEASON                                  |  |  |  |  |  |  |
| $\star\star\star\star\star\star$ |                                             | PLAYED >=50% OF ROUNDS                       |  |  |  |  |  |  |
|                                  |                                             | WON 159 GOLF PRIZES                          |  |  |  |  |  |  |
|                                  |                                             |                                              |  |  |  |  |  |  |

### **IF OTHERS ARE WAITING**



#### AND NO POINTS ARE



# POSSIBLE, PLEASE PICK UP



















# AND NO POINTS ARE

IF OTHERS ARE WAITING



## POSSIBLE, PLEASE PICK UP

#### GOLD AND WHITE TEES COMPARISON AFTER 7 ROUNDS OF PLAY



Flight D

Flight C

Flight B

Flight A

0 1 2 3 4 5 6 7 8 9 10 11 12 13 14 15

# **WINNING POINTS**



# OVER QUOTA (WPOQ)



#### AFTER 7 ROUNDS OF PLAY



5 0

EVEN

+1

+2

+3

+4

+5

+6

+7

+8

+9

+10

# WINNING POINTS



# **OVER QUOTA (WPOQ)**



#### AFTER 7 ROUNDS OF PLAY