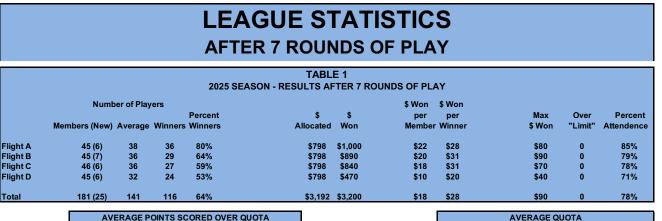

\star$ |                                             |                                              |  |  |  |  |  |  |
|                                  | JUNE 18, 2025                               | 39th SEASON                                  |  |  |  |  |  |  |
| $\star\star\star\star\star\star$ |                                             | PLAYED >=50% OF ROUNDS                       |  |  |  |  |  |  |
|                                  |                                             | WON 159 GOLF PRIZES                          |  |  |  |  |  |  |
|                                  |                                             |                                              |  |  |  |  |  |  |

### **IF OTHERS ARE WAITING**



#### AND NO POINTS ARE



# POSSIBLE, PLEASE PICK UP



















# AND NO POINTS ARE

IF OTHERS ARE WAITING



## POSSIBLE, PLEASE PICK UP

#### GOLD AND WHITE TEES COMPARISON AFTER 7 ROUNDS OF PLAY



Flight D

Flight C

Flight B

Flight A

0 1 2 3 4 5 6 7 8 9 10 11 12 13 14 15

# **WINNING POINTS**



# OVER QUOTA (WPOQ)



#### AFTER 7 ROUNDS OF PLAY



5 0

EVEN

+1

+2

+3

+4

+5

+6

+7

+8

+9

+10

# WINNING POINTS



# **OVER QUOTA (WPOQ)**



#### AFTER 7 ROUNDS OF PLAY