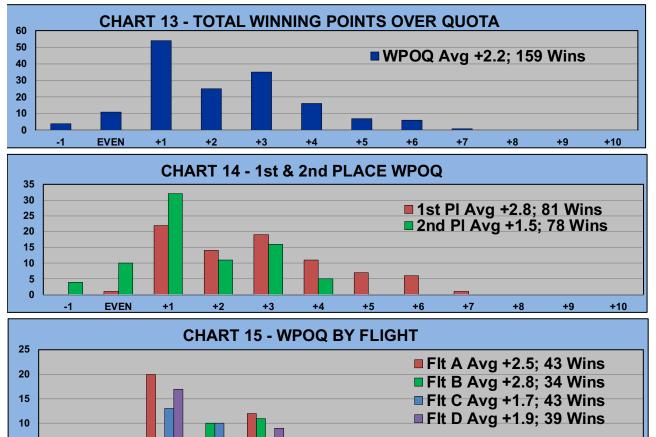

| PLAYED >=50% OF ROUNDS                       |  |  |  |  |  |  |
|                                  |                                             | WON 159 GOLF PRIZES                          |  |  |  |  |  |  |
|                                  |                                             |                                              |  |  |  |  |  |  |

### **IF OTHERS ARE WAITING**



#### AND NO POINTS ARE



# POSSIBLE, PLEASE PICK UP



















# AND NO POINTS ARE

IF OTHERS ARE WAITING



## POSSIBLE, PLEASE PICK UP

#### GOLD AND WHITE TEES COMPARISON AFTER 7 ROUNDS OF PLAY



Flight D

Flight C

Flight B

Flight A

0 1 2 3 4 5 6 7 8 9 10 11 12 13 14 15

# **WINNING POINTS**



# OVER QUOTA (WPOQ)



#### AFTER 7 ROUNDS OF PLAY



5 0

EVEN

+1

+2

+3

+4

+5

+6

+7

+8

+9

+10

# WINNING POINTS



# **OVER QUOTA (WPOQ)**



#### AFTER 7 ROUNDS OF PLAY