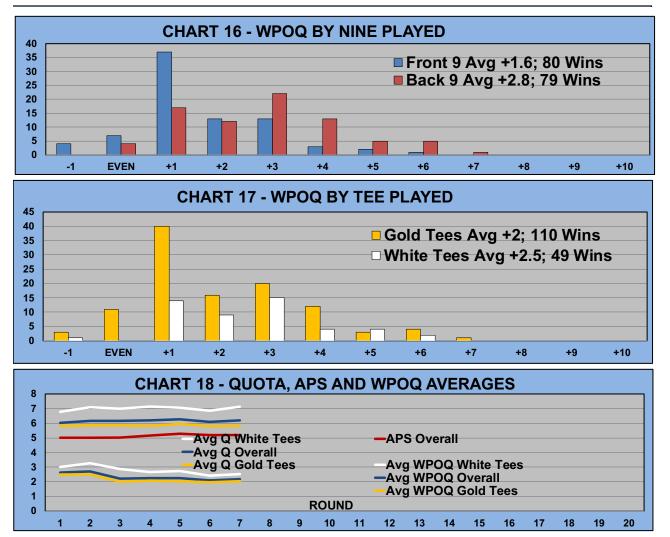

|                                             | WON 159 GOLF PRIZES                          |  |  |  |  |  |  |
|                                  |                                             |                                              |  |  |  |  |  |  |

### **IF OTHERS ARE WAITING**



#### AND NO POINTS ARE



# POSSIBLE, PLEASE PICK UP



















# AND NO POINTS ARE

IF OTHERS ARE WAITING



## POSSIBLE, PLEASE PICK UP

#### GOLD AND WHITE TEES COMPARISON AFTER 7 ROUNDS OF PLAY



Flight D

Flight C

Flight B

Flight A

0 1 2 3 4 5 6 7 8 9 10 11 12 13 14 15

# **WINNING POINTS**



# OVER QUOTA (WPOQ)



#### AFTER 7 ROUNDS OF PLAY



5 0

EVEN

+1

+2

+3

+4

+5

+6

+7

+8

+9

+10

# WINNING POINTS



# **OVER QUOTA (WPOQ)**



#### AFTER 7 ROUNDS OF PLAY