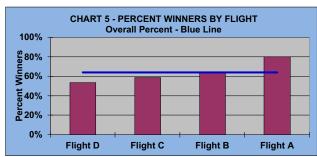

|                                             |                                              |  |  |  |  |  |  |
|                                  | JUNE 18, 2025                               | 39th SEASON                                  |  |  |  |  |  |  |
| $\star\star\star\star\star\star$ |                                             | PLAYED >=50% OF ROUNDS                       |  |  |  |  |  |  |
|                                  |                                             | WON 159 GOLF PRIZES                          |  |  |  |  |  |  |
|                                  |                                             |                                              |  |  |  |  |  |  |

### **IF OTHERS ARE WAITING**



#### AND NO POINTS ARE



# POSSIBLE, PLEASE PICK UP



















# AND NO POINTS ARE

IF OTHERS ARE WAITING



## POSSIBLE, PLEASE PICK UP

#### GOLD AND WHITE TEES COMPARISON AFTER 7 ROUNDS OF PLAY



Flight D

Flight C

Flight B

Flight A

0 1 2 3 4 5 6 7 8 9 10 11 12 13 14 15

# **WINNING POINTS**



# OVER QUOTA (WPOQ)



#### AFTER 7 ROUNDS OF PLAY



5 0

EVEN

+1

+2

+3

+4

+5

+6

+7

+8

+9

+10

# WINNING POINTS



# **OVER QUOTA (WPOQ)**



#### AFTER 7 ROUNDS OF PLAY